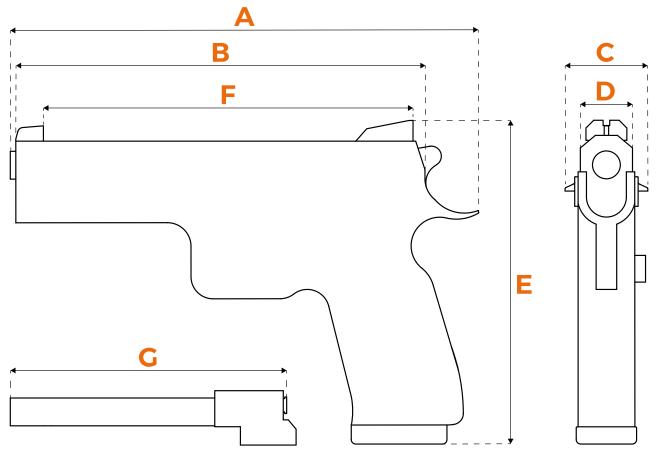

#### **SPECIFICATION**

A Overall length

Slide length

C Overall width

**D** Slide width

**E** Overall height

Sight line

**G** Barrel length

208 mm | 8.2 in

181 mm | 7 in

39 mm | 1.5 in

26 mm | 1

143 mm | 5.6 in

164 mm | 6.5 in

114 mm | 4.5 in

Caliber: