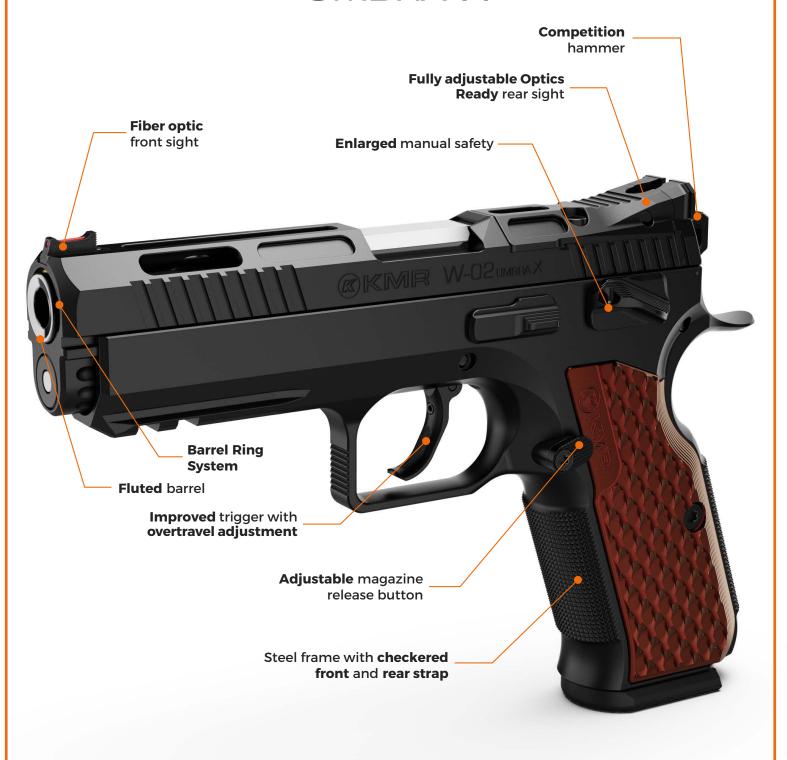

# **KMR** W-02

## UMBRA X





## **KMR** W-02

### UMBRA X

#### **SPECIFICATION**

A Overall length

Slide length

C Overall width

**D** Slide width

**E** Overall height

Sight line

**G** Barrel length

208 mm | 8.2 in

181 mm | 7 in

39 mm | 1.5 in

26 mm | 1

143 mm | 5.6 in

164 mm | 6.5 in

114 mm | 4.5 in

Caliber:

9x19, 9x21

Magazine capacity:

16+1 rounds

System:

SA/DA

Weight: without magazine

1120 g | 40 oz

Weight:

with empty magazine

1210 g | 43 oz

**Trigger pull:** 

17,5 N / 45 N



Disclaimer: Technical Data are rounded and do not reflect tolerances - they may be altered without notice! Subject to technical changes.



instagram.com/kmr\_arms



facebook.com/kmrarms





sales@kmrarms.com



www.kmrarms.com